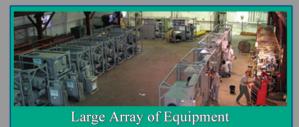

## Refrigerant Dehumidifier

- Large capacity of reheat available
- No Fully contained skid for equipment protection
- Nigh static pressure blowers
- (a) Hot gas bypass capabilities

|                | Cooling/with Reheat |
|----------------|---------------------|
| DH-6 ton DX    | 15/50 amps          |
| DH-12.5 ton DX | 25/90 amps          |
| DH-25 ton DX   | 65/160 amps         |
| DH-50 ton DX   | 115/224 amps        |
| DH-80 ton DX   | 225/available       |