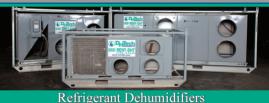

## Refrigerant Dehumidifier

- Large capacity of reheat available
- No Fully contained skid for equipment protection
- Nigh static pressure blowers
- (a) Hot gas bypass capabilities

|                | Cooling/with Reheat |
|----------------|---------------------|
| DH-6 ton DX    | 15/50 amps          |
| DH-12.5 ton DX | 25/90 amps          |
| DH-25 ton DX   | 65/160 amps         |
| DH-50 ton DX   | 115/224 amps        |
| DH-80 ton DX   | 225/available       |