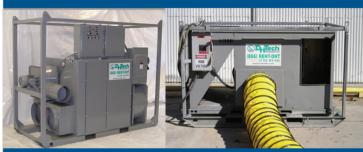

### Desiccant **Dehumidifiers**

- Portability light weight and small
- Easy Start-up / Shutdown features
- Electric and Gas available
- Minimal Maintenance / 24 hour support
- Easy access to controls and components

## Refrigerant Dehumidifier

- Large capacity of reheat available
- No Fully contained skid for equipment protection
- Nigh static pressure blowers
- (a) Hot gas bypass capabilities

|                | Cooling/with Reheat |
|----------------|---------------------|
| DH-6 ton DX    | 15/50 amps          |
| DH-12.5 ton DX | 25/90 amps          |
| DH-25 ton DX   | 65/160 amps         |
| DH-50 ton DX   | 115/224 amps        |
| DH-80 ton DX   | 225/available       |