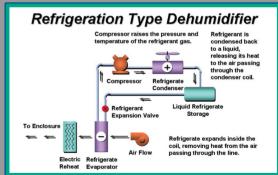

## Refrigerant Dehumidifier

- Large capacity of reheat available
- No Fully contained skid for equipment protection
- Nigh static pressure blowers
- (a) Hot gas bypass capabilities

|                | Cooling/with Reheat |
|----------------|---------------------|
| DH-6 ton DX    | 15/50 amps          |
| DH-12.5 ton DX | 25/90 amps          |
| DH-25 ton DX   | 65/160 amps         |
| DH-50 ton DX   | 115/224 amps        |
| DH-80 ton DX   | 225/available       |