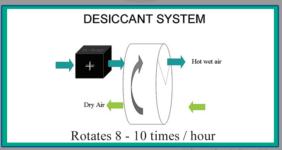

### Desiccant **Dehumidifiers**

- Portability light weight and small
- Easy Start-up / Shutdown features
- Electric and Gas available
- Minimal Maintenance / 24 hour support
- Easy access to controls and components